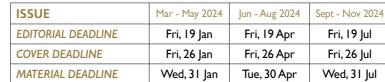

Inspire Your Next Home Decor Trends for 2024 Makeover

| 024 | Dec - Feb 2025 |
|-----|----------------|
| I   | Fri, 18 Oct    |
| I   | Dri, 25 Oct    |
| ul  | Thur, 31 Oct   |
|     |                |