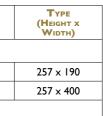

| Print Material Specifications                                                                                                    | Ткім<br>(Неібнт х<br>Width)  | Bleed<br>(Height x<br>Width) |  |
|----------------------------------------------------------------------------------------------------------------------------------|------------------------------|------------------------------|--|
| Main Body Advertisements / Advertorials [print                                                                                   | t ready material supplied by | γ advertiser]                |  |
| Full Page                                                                                                                        | 297 x 210                    | 307 × 220                    |  |
| DPS                                                                                                                              | 297 x 420                    | 307 × 430                    |  |
| Editorial Features [advertiser supplies text and image                                                                           | /s]                          |                              |  |
| Full Page                                                                                                                        | 350 words + 1 x high re      |                              |  |
| 2-Page                                                                                                                           | 600 words + 2 x high re      |                              |  |
| Snippet                                                                                                                          | 150 w                        | vords + I x high re          |  |
| <sup>®</sup> Please supply material in print optimised high resolution<br>Include bleed as per table and include crop marks. (Ad |                              |                              |  |
| Digital Material Specifications (6)                                                                                              | r Digital Only advertising   |                              |  |

| Full Page | 297 x 210 |  |
|-----------|-----------|--|
| DPS       | 297 x 420 |  |

| Website/Online Advertising Options                                                                                                                                    | MATERIAL SPECS                   |  |
|-----------------------------------------------------------------------------------------------------------------------------------------------------------------------|----------------------------------|--|
| Digimag Edition [freemagazines.co.za] Online Landing Page<br>Exclusive Banner [hyperlinked to advertiser website or through<br>Url / UTM link supplied by advertiser] | 800px [w] x 120px [h]            |  |
| Digimag Edition [freemagazines.co.za] Online Landing Page<br>Exclusive Video                                                                                          | Must be YouTube<br>or Vimeo link |  |